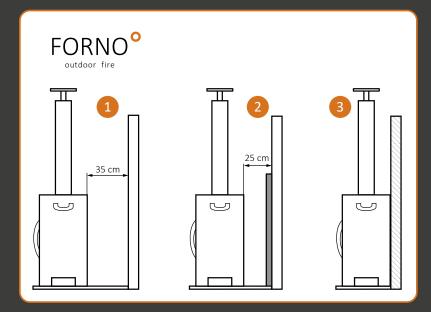

### Minimum distances fireplaces:

FORNO®

- 1. Distance to flammable material without a heat shield
- 2. Distance to flammable material with a heat shield
- 3. Distance tot **not** flammable material (0 cm)