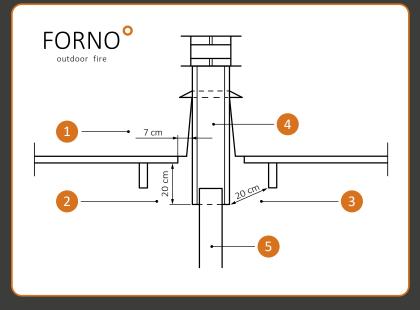

### Minimum distances roof passage:

- 1. Distance around roof passage
- 2. Distance from start dubble walled flue to ceiling
- 3. Distance from start dubble walled flue to flammable materials
- 4. Dubble walled flue
- 5. Single walled flue